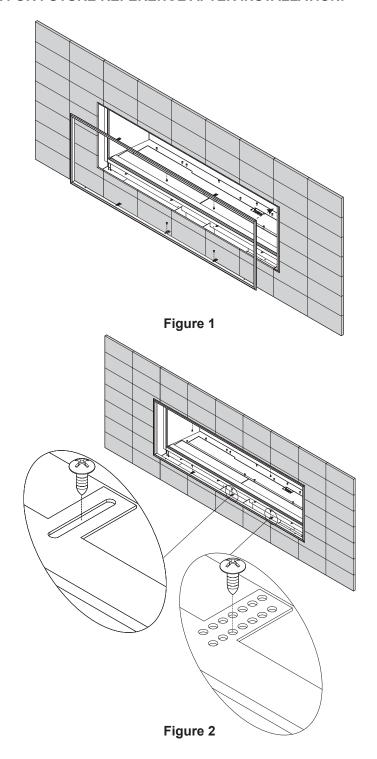

#### **INSTALLATION**

**NOTICE:** The DF Series Trim Frame is designed to trimout the opening of the DVLL Series fireplaces. The Trim Frame may be installed when the non-combustible face finishing material thickness is between 3/8 to 1-1/2 inch thick.

- Refer to the fireplace installation manual for removal of the Barrier and Glass Door assemblies prior to installation of the Trim Frame kit.
- 2. Carefully unpack the Trim Frame assembly and inspect for hidden damage prior to installation.
- 3. Remove the Barrier screen and Glass Door assembly.
- 4. Place the Trim Frame into the fireplace opening with the screw tabs facing inward. **See Figure 1.**
- 5. While holding the Trim Frame against the face finishing materials, install one #8 x ½" Black Phillips Truss head screw through each of the four outer screw tabs. **See Figure 2**.
- 6. Each outer screw tab has several pilot hole locations that allow mounting the Trim Frame with varying thicknesses of face finishing materials (see note above).
- Install a screw into the pilot hole that is positioned closest to the inside edge of the fireplace face. One screw installed in each of the four screw tabs will hold the Trim Frame securely to the face finishing materials.
  See Figure 2 inset.
- 8. The center screw tabs are slotted. Install a bottom center screw through the slot in the tab and into the screw boss locked in the firebox support bracket. Install an additional screw through the top center tab and into the pilot hole provided in the top face panel on the fireplace. Do not over tighten these screws.
- 9. Replace Glass Door and Barrier assemblies.
- 10. Installation is complete.