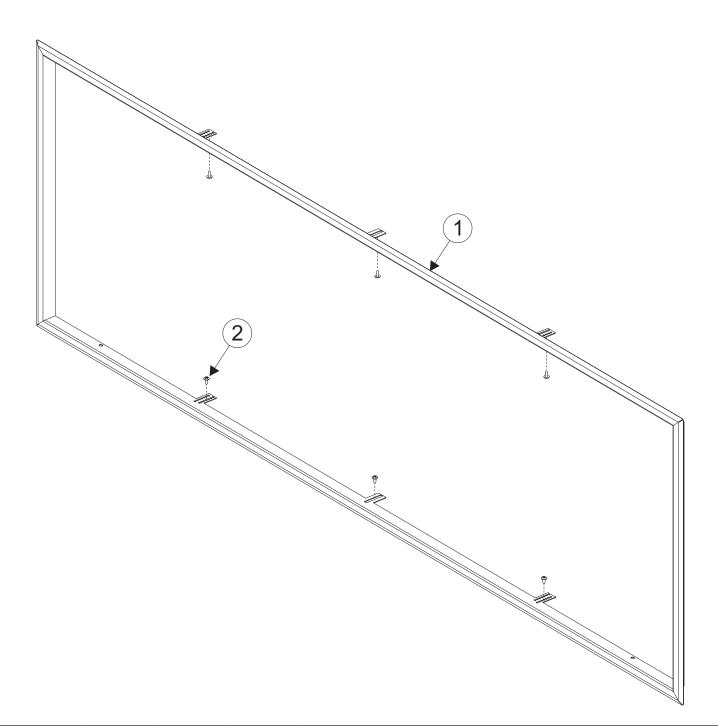

| TRIM FRAME (BLACK) KIT PARTS LIST |             |        |        |                        |          |  |  |  |
|-----------------------------------|-------------|--------|--------|------------------------|----------|--|--|--|
| Index<br>Number                   | Part Number |        |        | Decembries             | Quantity |  |  |  |
|                                   | DF36LBL     | DF48BL | DF60BL | Description            | Supplied |  |  |  |
| 1                                 | 40522       | 36463  | 35733  | Frame Assembly, Black  | 1        |  |  |  |
| 2                                 | R3580       | R3580  | R3580  | Screw, 8 X 12 PH TR HD | 6        |  |  |  |

| TRIM FRAME (HAMMERED PEWTER) KIT PARTS LIST |             |        |        |                                 |          |  |  |  |
|---------------------------------------------|-------------|--------|--------|---------------------------------|----------|--|--|--|
| Index<br>Number                             | Part Number |        |        | Decemention                     | Quantity |  |  |  |
|                                             | DF36LHP     | DF48HP | DF60HP | Description                     | Supplied |  |  |  |
| 1                                           | 40523       | 36464  | 35734  | Frame Assembly, Hammered Pewter | 1        |  |  |  |
| 2                                           | R3580       | R3580  | R3580  | Screw, 8 X 12 PH TR HD          | 6        |  |  |  |